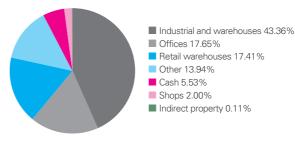

#### 10 ETHICAL INVESTMENT

To note the assurances received relating to the Council's current investment fund managers (CCLA) and to consider the Councillor Howes proposed additions to the Council's Annual Investment Strategy when it is written for 2025/26 (attached) (52-53)

The Council currently has funds invested with Church Charites and Local Authorities (CCLA) and with Lloyds Commercial Banking

CCLA - Public Sector Deposit Fund - £5,000 (54-60) CCLA - Local Authorities Property Fund - £142,294 (valuation 30th April 2025) (61-65) Lloyds Commercial Banking - £536,996 (30th June 2025)