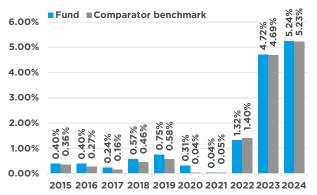

#### 10 ETHICAL INVESTMENT

To note the assurances received relating to the Council's current investment fund managers (CCLA) and to consider the Councillor Howes proposed additions to the Council's Annual Investment Strategy when it is written for 2025/26 (attached) (52-53)

The Council currently has funds invested with Church Charites and Local Authorities (CCLA) and with Lloyds Commercial Banking

CCLA - Public Sector Deposit Fund - £5,000 (54-60) CCLA - Local Authorities Property Fund - £142,294 (valuation 30th April 2025) (61-65) Lloyds Commercial Banking - £536,996 (30th June 2025)