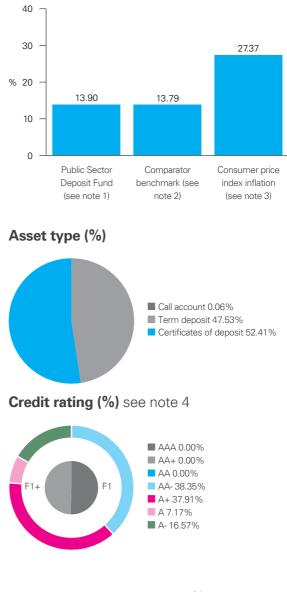

#### 10 ETHICAL INVESTMENT

To note the assurances received relating to the Council's current investment fund managers (CCLA) and to consider the Councillor Howes proposed additions to the Council's Annual Investment Strategy when it is written for 2025/26 (attached) (52-53)

The Council currently has funds invested with Church Charites and Local Authorities (CCLA) and with Lloyds Commercial Banking

CCLA - Public Sector Deposit Fund - £5,000 (54-60) CCLA - Local Authorities Property Fund - £142,294 (valuation 30th April 2025) (61-65) Lloyds Commercial Banking - £536,996 (30th June 2025)