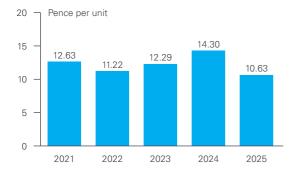

#### 10 ETHICAL INVESTMENT

To note the assurances received relating to the Council's current investment fund managers (CCLA) and to consider the Councillor Howes proposed additions to the Council's Annual Investment Strategy when it is written for 2025/26 (attached) (52-53)

The Council currently has funds invested with Church Charites and Local Authorities (CCLA) and with Lloyds Commercial Banking

CCLA - Public Sector Deposit Fund - £5,000 (54-60) CCLA - Local Authorities Property Fund - £142,294 (valuation 30th April 2025) (61-65) Lloyds Commercial Banking - £536,996 (30th June 2025)